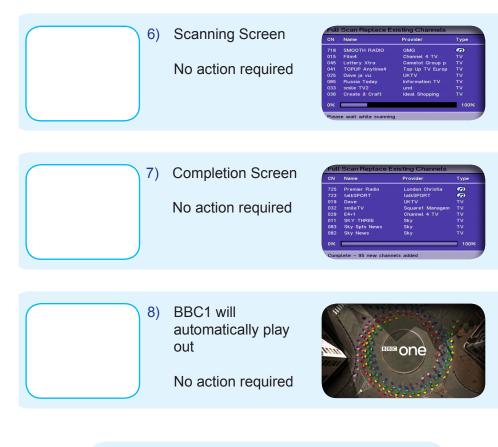

## Re-tuning: **ASTRATEC** Freeview Box

8 Steps (Steps 6-8)

You have completed the procedure and can continue viewing digital channels.

Manufacturer Helpline: 020 8847 8601

email: contact@digitalvisiontv.com