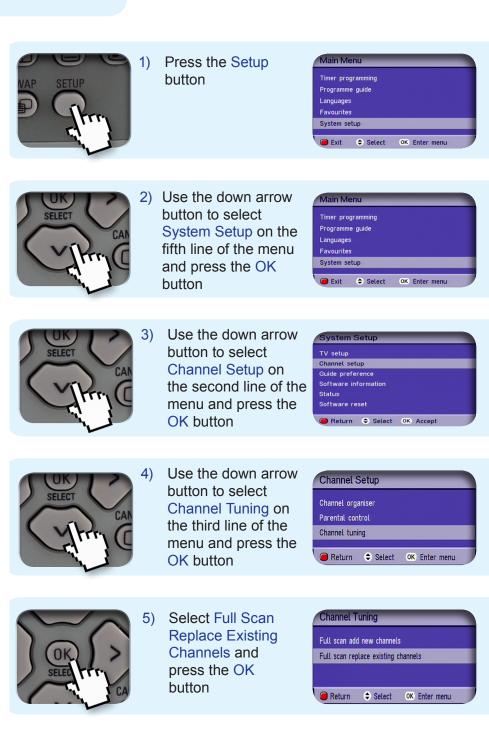

# Re-tuning: **ASTRATEC** Freeview Box

8 Steps (Steps 1-5)

This guide can be used to help you re-tune any of the following products with the remote control below:

### Astratec TOPD1, Matsui TOPD2