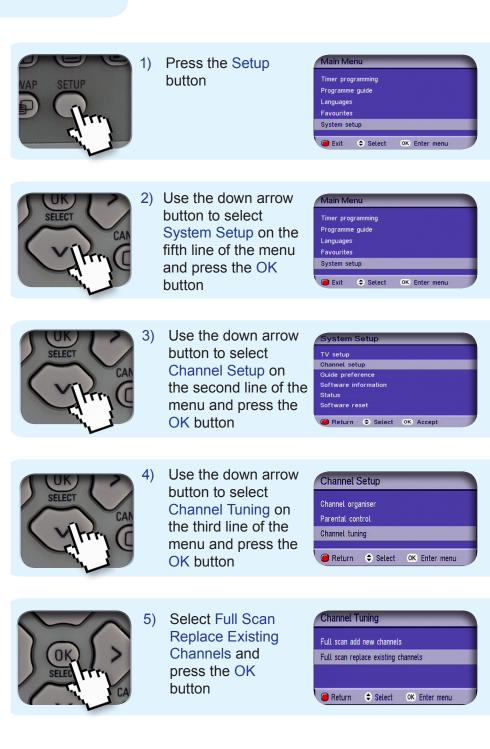

## Re-tuning: Matsui Freeview Box

This guide can be used to help you re-tune any of the following products with the remote control below: