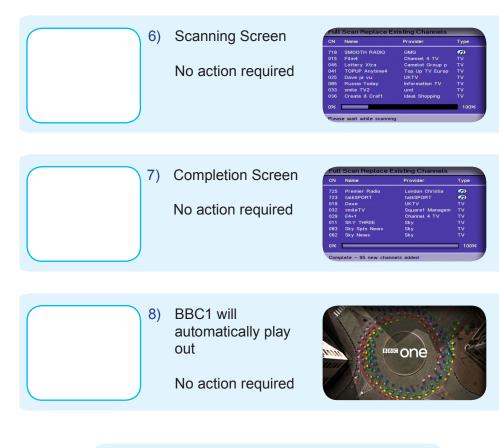

### Re-tuning: Matsui Freeview Box

You have completed the procedure and can continue viewing digital channels.