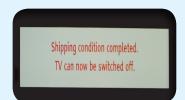

## The message 'Are you sure?' will appear again

Don't worry!Press the OK button

A completion screen will appear

Turn off your TV using the power button on the set

Turn on your television. It will automatically re-tune