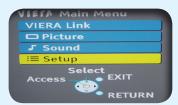

Make sure your box is on and press 80 for the BBC News channel

I) Press the Menu button

 Using the Down Arrow button select Setup on the fourth line of the menu and press the OK button

3) Using the Down
Arrow button select
Shipping Condition
on the second
page and press the
OK button