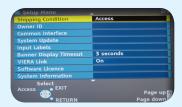

Make sure your box is on and press 80 for the BBC News channel

I) Press the Menu button

 Using the Down Arrow button select Setup on the fourth line of the menu and press the OK button

3) Using the Down
Arrow button select
Shipping Condition
on the second
page and press the
OK button