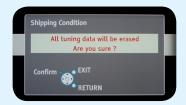

The message 'All tuning data will be erased' will appear

4) Don't worry!
Press the OK
button

The message 'Are you sure?' will appear

5) Don't worry!
Press the OK
button

Manufacturer Helpline: 0844 844 3852