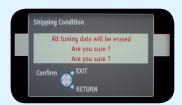

## The message 'Are you sure?' will appear again

Don't worry!Press the OK button

A completion screen will appear

Turn off your TV using the power button on the set

Turn on your television. It will automatically re-tune