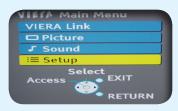

Make sure your box is on and press 80 for the BBC News channel

I) Press the Menu button

 Using the Down Arrow button select Setup on the fourth line of the menu and press the OK button

3) Using the Down
Arrow button select
Shipping Condition
on the second
page and press the
OK button