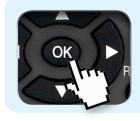

Make sure your box is on and press 80 for the BBC News channel

I) Press the Menu button

 Using the Down Arrow button select Setup on the fourth line of the menu and press the OK button

3) Using the Down
Arrow button select
Shipping Condition
on the second
page and press the
OK button

The message 'All tuning data will be erased' will appear

4) Don't worry!
Press the OK
button

The message 'Are you sure?' will appear

5) Don't worry!
Press the OK
button

Manufacturer Helpline: 0844 844 3852