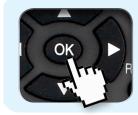

The message 'All tuning data will be erased' will appear

4) Don't worry!
Press the OK
button

The message 'Are you sure?' will appear

5) Don't worry!
Press the OK
button

Manufacturer Helpline: 0844 844 3852

## The message 'Are you sure?' will appear again

Don't worry!Press the OK button

A completion screen will appear

Turn off your TV using the power button on the set

Turn on your television. It will automatically re-tune