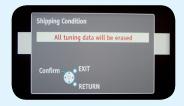

The message 'All tuning data will be erased' will appear

4) Don't worry!
Press the OK
button

The message 'Are you sure?' will appear

5) Don't worry!
Press the OK
button

Manufacturer Helpline: 0844 844 3852