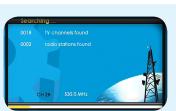

Select Channel Search on the first line of the menu and press the OK button

5) A re-tune screen will appear

No action required

Manufacturer Helpline: 0845 0900 316

email: support@sagemtechnical.com

\*This process may affect any saved information stored on your product, including your favourites list. Please consult your instruction manual or contact the manufacturer using the details above.