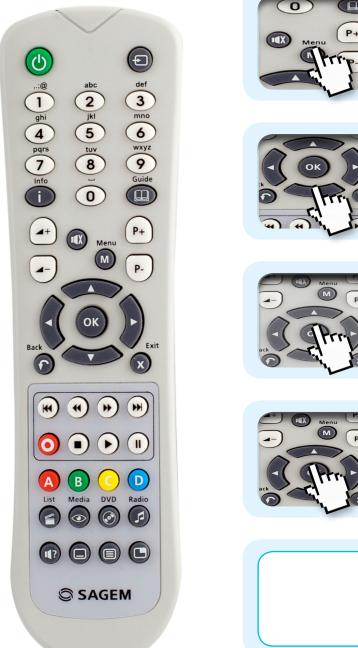

Make sure your box is on and press 80 for the BBC News channel

1) Press the M (Menu) button once

Use the Down Arrow button to select the Spanner icon on the third line of the menu and press the OK button