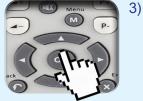

Select Channel Search on the first line of the menu and press the OK button

5) A re-tune screen will appear

No action required

Manufacturer Helpline: 0845 0900 316

email: support@sagemtechnical.com

\*This process may affect any saved information stored on your product, including your favourites list. Please consult your instruction manual or contact the manufacturer using the details above.