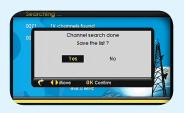

7 Steps (Steps 6-7)

You will be asked if you want to save the channel list. Select Yes and press the OK button

BBC 1 will automatically play out

No action required

You have completed the procedure and can continue viewing digital channels.