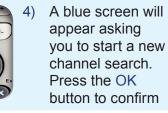

Select Channel Search on the first line of the menu and press the OK button

5) A re-tune screen will appear

No action required

Manufacturer Helpline: 0845 0900 316

email: support@sagemtechnical.com

\*This process may affect any saved information stored on your product, including your favourites list. Please consult your instruction manual or contact the manufacturer using the details above.