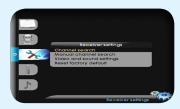

Make sure your box is on and press 80 for the BBC News channel

1) Press the M (Menu) button once

Use the Down Arrow button to select the Spanner icon on the third line of the menu and press the OK button

Select Channel Search on the first line of the menu and press the OK button

5) A re-tune screen will appear

No action required

Manufacturer Helpline: 0845 0900 316

email: support@sagemtechnical.com

\*This process may affect any saved information stored on your product, including your favourites list. Please consult your instruction manual or contact the manufacturer using the details above.