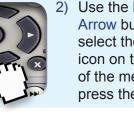

Make sure your box is on and press 80 for the BBC News channel

1) Press the M (Menu) button once

Use the Down Arrow button to select the Spanner icon on the third line of the menu and press the OK button