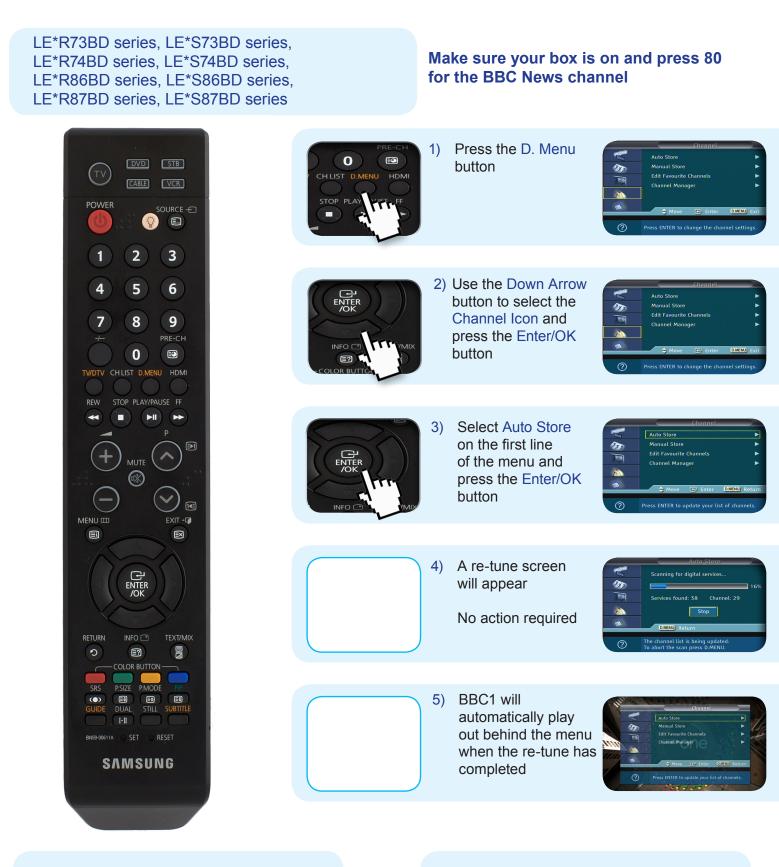

## Re-tuning: **SAMSUNG** Freeview TVs

6 Steps (Steps 1-5)

This guide can be used to help you re-tune any of the following products with the remote control below:

Manufacturer Helpline: 0845 726 7864

Website: www.samsung.com

\*This process may affect any saved information stored on your product, including your favourites list. Please consult your instruction manual or contact the manufacturer using the details above.