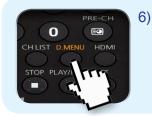

## Re-tuning: **SAMSUNG** Freeview TVs

6 Steps (Steps 6-6)

Press the D.Menu button twice to close the menu and view channels

You have completed the procedure and can continue viewing digital channels.

Manufacturer Helpline: 0845 726 7864