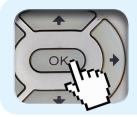

This guide can be used to help you re-tune the following product with the remote control below:

VTXD800U

Make sure your box is on and press 80 for the BBC News channel

1) Press the Menu button

 Use the Down Arrow button to select Tuning on the fourth line of the menu and press the OK button