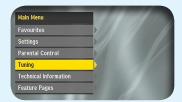

This guide can be used to help you re-tune the following product with the remote control below:

VTXD800U

Make sure your box is on and press 80 for the BBC News channel

1) Press the Menu button

 Use the Down Arrow button to select Tuning on the fourth line of the menu and press the OK button

 Select Auto Tune on the first line of the menu and press the OK button

Use the arrow buttons to select
Yes and press the
OK button

Re-tuning screen
No action required

Manufacturer Helpline: 0845 6000 124