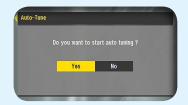

 Select Auto Tune on the first line of the menu and press the OK button

Use the arrow buttons to select
Yes and press the
OK button

Re-tuning screen
No action required

Manufacturer Helpline: 0845 6000 124