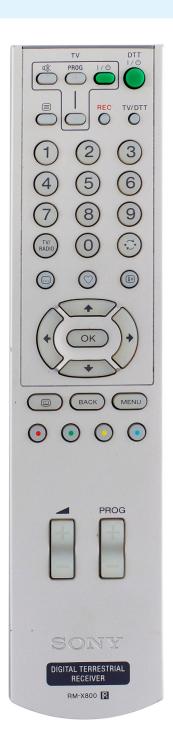

This guide can be used to help you re-tune the following product with the remote control below:

VTXD800U

Make sure your box is on and press 80 for the BBC News channel

1) Press the Menu button

 Use the Down Arrow button to select Tuning on the fourth line of the menu and press the OK button