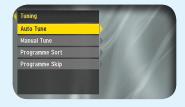

This guide can be used to help you re-tune the following product with the remote control below:

VTXD800U

Make sure your box is on and press 80 for the BBC News channel

1) Press the Menu button

 Use the Down Arrow button to select Tuning on the fourth line of the menu and press the OK button

 Select Auto Tune on the first line of the menu and press the OK button

Use the arrow buttons to select
Yes and press the
OK button

Re-tuning screen
No action required

Manufacturer Helpline: 0845 6000 124