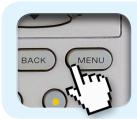

This guide can be used to help you re-tune the following product with the remote control below:

VTXD800U

Make sure your box is on and press 80 for the BBC News channel

1) Press the Menu button

 Use the Down Arrow button to select Tuning on the fourth line of the menu and press the OK button