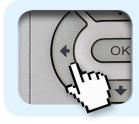

 Select Auto Tune on the first line of the menu and press the OK button

Use the arrow buttons to select
Yes and press the
OK button

Re-tuning screen
No action required

Manufacturer Helpline: 0845 6000 124