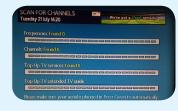

Make sure your box is on and press 80 for the BBC News channel

1) Press Menu

2) Press 4 to select Setup

Press 1 to scan for channels

 Press the Green button to start scan

5) When the scan has completed press the Live TV button to view channels

You have completed the procedure and can continue viewing digital channels.

Manufacturer Helpline: 08444 159 159

email: enquiries@topuptv.com