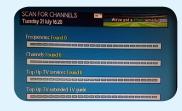

Make sure your box is on and press 80 for the BBC News channel

1) Press Menu

2) Press 4 to select Setup

Press 1 to scan for channels

 Press the Green button to start scan

5) When the scan has completed press the Live TV button to view channels