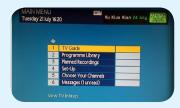

Make sure your box is on and press 80 for the BBC News channel

1) Press Menu

2) Press 4 to select Setup

Press 1 to scan for channels

 Press the Green button to start scan

5) When the scan has completed press the Live TV button to view channels