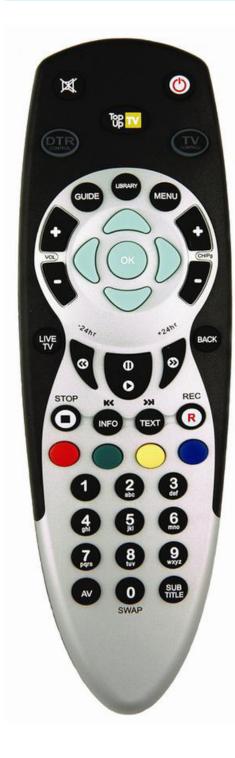

This guide can be used to help you re-tune any of the following products with the remote control below:

Thomson 6300 series, Thomson 6021, Luxor 2500, Wharfedale TU160 DTR, Wharfedale TU250 DTR, Wharfedale TU320 DTR, Wharfedale TU500 DTR

Make sure your box is on and press 80 for the BBC News channel

1) Press Menu

2) Press 4 to select Setup

Press 1 to scan for channels

 Press the Green button to start scan

5) When the scan has completed press the Live TV button to view channels