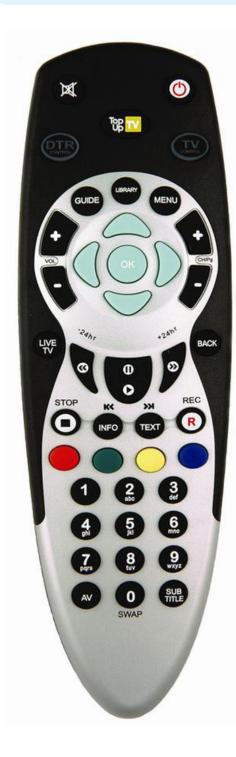

This guide can be used to help you re-tune any of the following products with the remote control below:

Wharfedale TU160 DTR, Wharfedale TU250 DTR, Wharfedale TU320 DTR, Wharfedale TU500 DTR, Thomson 6300 series, Thomson 6021, Luxor 2500

Make sure your box is on and press 80 for the BBC News channel

Press Menu

2) Press 4 to select Setup

Press 1 to scan for channels

Press the Green button to start scan

When the scan has completed press the Live TV button to view channels