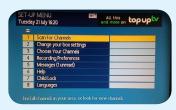

Make sure your box is on and press 80 for the BBC News channel

Press Menu

2) Press 4 to select Setup

Press 1 to scan for channels

Press the Green button to start scan

When the scan has completed press the Live TV button to view channels