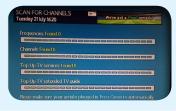

Make sure your box is on and press 80 for the BBC News channel

Press Menu

2) Press 4 to select Setup

Press 1 to scan for channels

Press the Green button to start scan

When the scan has completed press the Live TV button to view channels