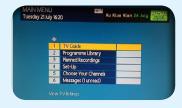

Make sure your box is on and press 80 for the BBC News channel

Press Menu

2) Press 4 to select Setup

Press 1 to scan for channels

Press the Green button to start scan

When the scan has completed press the Live TV button to view channels